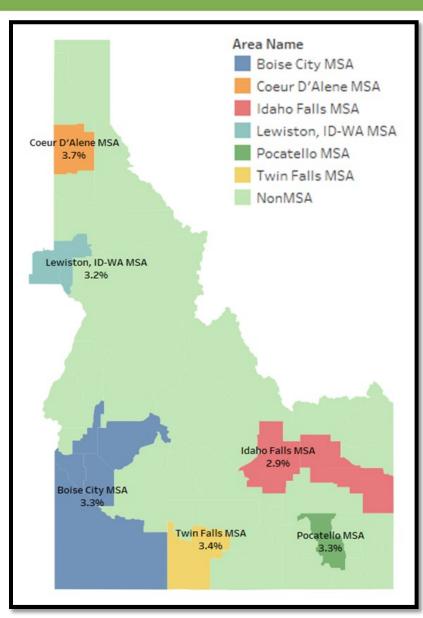

## Idaho Unemployment Rate: MSAs

#### **MSAs**

- Two MSAs to experienced an unemployment rate above March's state rate of 3.3%
  - Coeur D'Alene 3.7%
  - Twin Falls 3.4%
- Idaho Falls continued to experience the lowest unemployment rate at 2.9%