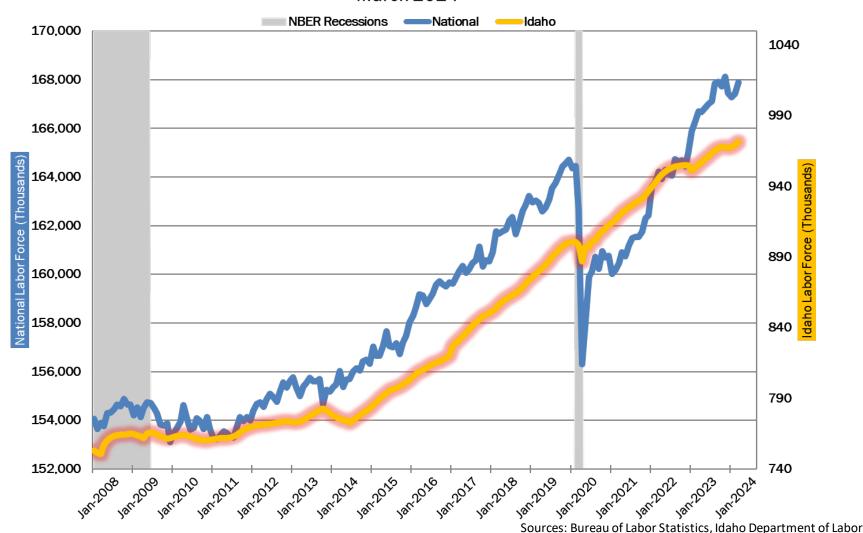

## Idaho Nonfarm Jobs Current Employment Statistics (CES)

In March 2024, Idaho's Total Nonfarm Added 3100 Jobs, Growing by 0.4%

## Labor Market Indicators: Change Summary

|                    |                 |          |                 |              | and the same of th |
|--------------------|-----------------|----------|-----------------|--------------|--------------------------------------------------------------------------------------------------------------------------------------------------------------------------------------------------------------------------------------------------------------------------------------------------------------------------------------------------------------------------------------------------------------------------------------------------------------------------------------------------------------------------------------------------------------------------------------------------------------------------------------------------------------------------------------------------------------------------------------------------------------------------------------------------------------------------------------------------------------------------------------------------------------------------------------------------------------------------------------------------------------------------------------------------------------------------------------------------------------------------------------------------------------------------------------------------------------------------------------------------------------------------------------------------------------------------------------------------------------------------------------------------------------------------------------------------------------------------------------------------------------------------------------------------------------------------------------------------------------------------------------------------------------------------------------------------------------------------------------------------------------------------------------------------------------------------------------------------------------------------------------------------------------------------------------------------------------------------------------------------------------------------------------------------------------------------------------------------------------------------------|
|                    | Unen            | nploymer | nt Rate         |              |                                                                                                                                                                                                                                                                                                                                                                                                                                                                                                                                                                                                                                                                                                                                                                                                                                                                                                                                                                                                                                                                                                                                                                                                                                                                                                                                                                                                                                                                                                                                                                                                                                                                                                                                                                                                                                                                                                                                                                                                                                                                                                                                |
| <u>Area</u>        | Mar-2024        | Feb-2024 | <u>Mar-2023</u> | <u>M-t-M</u> | <u>Y-t-Y</u>                                                                                                                                                                                                                                                                                                                                                                                                                                                                                                                                                                                                                                                                                                                                                                                                                                                                                                                                                                                                                                                                                                                                                                                                                                                                                                                                                                                                                                                                                                                                                                                                                                                                                                                                                                                                                                                                                                                                                                                                                                                                                                                   |
| Idaho              | 3.3%            | 3.3%     | 2.9%            | 0.0%         | 0.4%                                                                                                                                                                                                                                                                                                                                                                                                                                                                                                                                                                                                                                                                                                                                                                                                                                                                                                                                                                                                                                                                                                                                                                                                                                                                                                                                                                                                                                                                                                                                                                                                                                                                                                                                                                                                                                                                                                                                                                                                                                                                                                                           |
| Nationwide         | 3.8%            | 3.9%     | 3.5%            | -0.1%        | 0.3%                                                                                                                                                                                                                                                                                                                                                                                                                                                                                                                                                                                                                                                                                                                                                                                                                                                                                                                                                                                                                                                                                                                                                                                                                                                                                                                                                                                                                                                                                                                                                                                                                                                                                                                                                                                                                                                                                                                                                                                                                                                                                                                           |
| Labor Force        |                 |          |                 |              |                                                                                                                                                                                                                                                                                                                                                                                                                                                                                                                                                                                                                                                                                                                                                                                                                                                                                                                                                                                                                                                                                                                                                                                                                                                                                                                                                                                                                                                                                                                                                                                                                                                                                                                                                                                                                                                                                                                                                                                                                                                                                                                                |
| <u>Area</u>        | <u>Mar-2024</u> | Feb-2024 | <u>Mar-2023</u> | <u>M-t-M</u> | <u>Y-t-Y</u>                                                                                                                                                                                                                                                                                                                                                                                                                                                                                                                                                                                                                                                                                                                                                                                                                                                                                                                                                                                                                                                                                                                                                                                                                                                                                                                                                                                                                                                                                                                                                                                                                                                                                                                                                                                                                                                                                                                                                                                                                                                                                                                   |
| Idaho (thousands)  | 971.5           | 969.5    | 955.2           | 0.2%         | 1.7%                                                                                                                                                                                                                                                                                                                                                                                                                                                                                                                                                                                                                                                                                                                                                                                                                                                                                                                                                                                                                                                                                                                                                                                                                                                                                                                                                                                                                                                                                                                                                                                                                                                                                                                                                                                                                                                                                                                                                                                                                                                                                                                           |
| Nation (thousands) | 167,895         | 167,426  | 166,690         | 0.3%         | 0.7%                                                                                                                                                                                                                                                                                                                                                                                                                                                                                                                                                                                                                                                                                                                                                                                                                                                                                                                                                                                                                                                                                                                                                                                                                                                                                                                                                                                                                                                                                                                                                                                                                                                                                                                                                                                                                                                                                                                                                                                                                                                                                                                           |
|                    | Nonfa           | rm Empl  | oyment          |              |                                                                                                                                                                                                                                                                                                                                                                                                                                                                                                                                                                                                                                                                                                                                                                                                                                                                                                                                                                                                                                                                                                                                                                                                                                                                                                                                                                                                                                                                                                                                                                                                                                                                                                                                                                                                                                                                                                                                                                                                                                                                                                                                |
| <u>Area</u>        | <u>Mar-2024</u> | Feb-2024 | <u>Mar-2023</u> | <u>M-t-M</u> | <u><b>Y-t-Y</b></u>                                                                                                                                                                                                                                                                                                                                                                                                                                                                                                                                                                                                                                                                                                                                                                                                                                                                                                                                                                                                                                                                                                                                                                                                                                                                                                                                                                                                                                                                                                                                                                                                                                                                                                                                                                                                                                                                                                                                                                                                                                                                                                            |
| Idaho (thousands)  | 866.3           | 863.2    | 835.5           | 0.4%         | 3.7%                                                                                                                                                                                                                                                                                                                                                                                                                                                                                                                                                                                                                                                                                                                                                                                                                                                                                                                                                                                                                                                                                                                                                                                                                                                                                                                                                                                                                                                                                                                                                                                                                                                                                                                                                                                                                                                                                                                                                                                                                                                                                                                           |
| Nation (thousands) | 158,133         | 157,830  | 155,206         | 0.2%         | 1.9%                                                                                                                                                                                                                                                                                                                                                                                                                                                                                                                                                                                                                                                                                                                                                                                                                                                                                                                                                                                                                                                                                                                                                                                                                                                                                                                                                                                                                                                                                                                                                                                                                                                                                                                                                                                                                                                                                                                                                                                                                                                                                                                           |