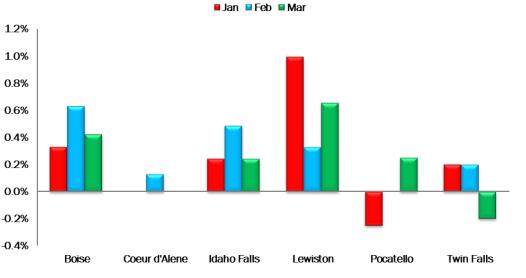

## Idaho Nonfarm Jobs (CES): Statewide Seasonally Adjusted Change by MSA

-0.2%

#### Over-the-month Change in Total Nonfarm Payroll, March 2024

#### MSA Month-to-Month Highlights

| • | Boise         | 0.4% |
|---|---------------|------|
| • | Coeur d'Alene | 0.0% |
| • | Idaho Falls   | 0.2% |
| • | Lewiston      | 0.7% |
| • | Pocatello     | 0.3% |