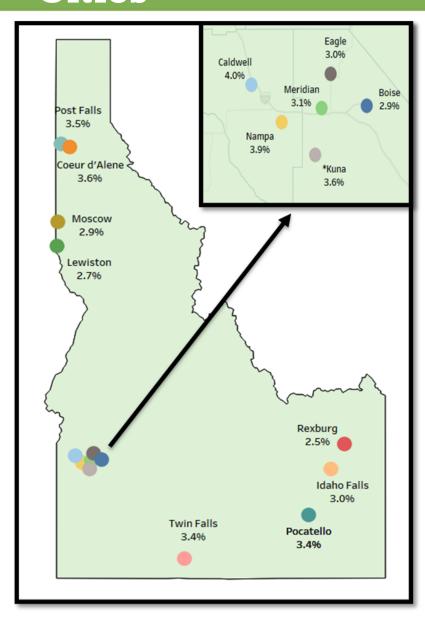

## Idaho Unemployment Rate: Cities

#### **Cities**

- Six cities were above the state's unemployment rate of 3.3%:
  - Caldwell 4%
  - Nampa 3.9%
  - Coeur d'Alene 3.6%
  - Post Falls 3.5%
  - Pocatello 3.4%
  - Twin Falls 3.4%
- Rexburg had the lowest unemployment rate at 2.5% in March.

<sup>\*</sup>Kuna's unemployment rate is not seasonally adjusted.