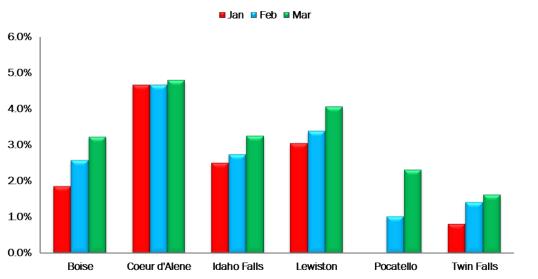

#### Over-the-year Change in Total Nonfarm Payroll, March 2024

#### **Statewide Over-the-Year Highlights**

| • | Boise         | 3.2% |
|---|---------------|------|
| • | Coeur d'Alene | 4.8% |
| • | Idaho Falls   | 3.2% |
| • | Lewiston      | 4.1% |
| • | Pocatello     | 2.3% |
| • | Twin Falls    | 1.6% |