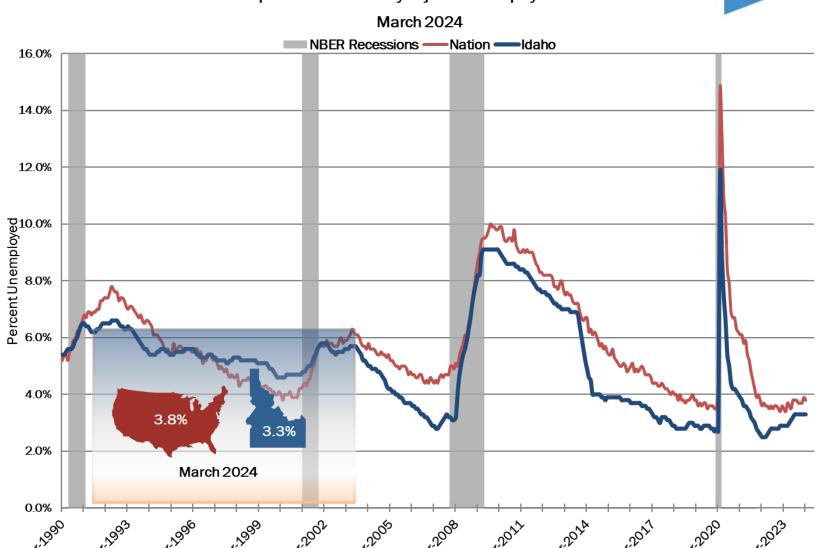

## Idaho and National Labor Force Compared

#### Labor Force Comparison March 2024

## Labor Market Indicators: Change Summary

|                    |                 |          |                 |              | and the same of th |
|--------------------|-----------------|----------|-----------------|--------------|--------------------------------------------------------------------------------------------------------------------------------------------------------------------------------------------------------------------------------------------------------------------------------------------------------------------------------------------------------------------------------------------------------------------------------------------------------------------------------------------------------------------------------------------------------------------------------------------------------------------------------------------------------------------------------------------------------------------------------------------------------------------------------------------------------------------------------------------------------------------------------------------------------------------------------------------------------------------------------------------------------------------------------------------------------------------------------------------------------------------------------------------------------------------------------------------------------------------------------------------------------------------------------------------------------------------------------------------------------------------------------------------------------------------------------------------------------------------------------------------------------------------------------------------------------------------------------------------------------------------------------------------------------------------------------------------------------------------------------------------------------------------------------------------------------------------------------------------------------------------------------------------------------------------------------------------------------------------------------------------------------------------------------------------------------------------------------------------------------------------------------|
|                    | Unen            | nploymer | nt Rate         |              |                                                                                                                                                                                                                                                                                                                                                                                                                                                                                                                                                                                                                                                                                                                                                                                                                                                                                                                                                                                                                                                                                                                                                                                                                                                                                                                                                                                                                                                                                                                                                                                                                                                                                                                                                                                                                                                                                                                                                                                                                                                                                                                                |
| <u>Area</u>        | Mar-2024        | Feb-2024 | <u>Mar-2023</u> | <u>M-t-M</u> | <u>Y-t-Y</u>                                                                                                                                                                                                                                                                                                                                                                                                                                                                                                                                                                                                                                                                                                                                                                                                                                                                                                                                                                                                                                                                                                                                                                                                                                                                                                                                                                                                                                                                                                                                                                                                                                                                                                                                                                                                                                                                                                                                                                                                                                                                                                                   |
| Idaho              | 3.3%            | 3.3%     | 2.9%            | 0.0%         | 0.4%                                                                                                                                                                                                                                                                                                                                                                                                                                                                                                                                                                                                                                                                                                                                                                                                                                                                                                                                                                                                                                                                                                                                                                                                                                                                                                                                                                                                                                                                                                                                                                                                                                                                                                                                                                                                                                                                                                                                                                                                                                                                                                                           |
| Nationwide         | 3.8%            | 3.9%     | 3.5%            | -0.1%        | 0.3%                                                                                                                                                                                                                                                                                                                                                                                                                                                                                                                                                                                                                                                                                                                                                                                                                                                                                                                                                                                                                                                                                                                                                                                                                                                                                                                                                                                                                                                                                                                                                                                                                                                                                                                                                                                                                                                                                                                                                                                                                                                                                                                           |
| Labor Force        |                 |          |                 |              |                                                                                                                                                                                                                                                                                                                                                                                                                                                                                                                                                                                                                                                                                                                                                                                                                                                                                                                                                                                                                                                                                                                                                                                                                                                                                                                                                                                                                                                                                                                                                                                                                                                                                                                                                                                                                                                                                                                                                                                                                                                                                                                                |
| <u>Area</u>        | <u>Mar-2024</u> | Feb-2024 | <u>Mar-2023</u> | <u>M-t-M</u> | <u>Y-t-Y</u>                                                                                                                                                                                                                                                                                                                                                                                                                                                                                                                                                                                                                                                                                                                                                                                                                                                                                                                                                                                                                                                                                                                                                                                                                                                                                                                                                                                                                                                                                                                                                                                                                                                                                                                                                                                                                                                                                                                                                                                                                                                                                                                   |
| Idaho (thousands)  | 971.5           | 969.5    | 955.2           | 0.2%         | 1.7%                                                                                                                                                                                                                                                                                                                                                                                                                                                                                                                                                                                                                                                                                                                                                                                                                                                                                                                                                                                                                                                                                                                                                                                                                                                                                                                                                                                                                                                                                                                                                                                                                                                                                                                                                                                                                                                                                                                                                                                                                                                                                                                           |
| Nation (thousands) | 167,895         | 167,426  | 166,690         | 0.3%         | 0.7%                                                                                                                                                                                                                                                                                                                                                                                                                                                                                                                                                                                                                                                                                                                                                                                                                                                                                                                                                                                                                                                                                                                                                                                                                                                                                                                                                                                                                                                                                                                                                                                                                                                                                                                                                                                                                                                                                                                                                                                                                                                                                                                           |
|                    | Nonfa           | rm Empl  | oyment          |              |                                                                                                                                                                                                                                                                                                                                                                                                                                                                                                                                                                                                                                                                                                                                                                                                                                                                                                                                                                                                                                                                                                                                                                                                                                                                                                                                                                                                                                                                                                                                                                                                                                                                                                                                                                                                                                                                                                                                                                                                                                                                                                                                |
| <u>Area</u>        | <u>Mar-2024</u> | Feb-2024 | <u>Mar-2023</u> | <u>M-t-M</u> | <u><b>Y-t-Y</b></u>                                                                                                                                                                                                                                                                                                                                                                                                                                                                                                                                                                                                                                                                                                                                                                                                                                                                                                                                                                                                                                                                                                                                                                                                                                                                                                                                                                                                                                                                                                                                                                                                                                                                                                                                                                                                                                                                                                                                                                                                                                                                                                            |
| Idaho (thousands)  | 866.3           | 863.2    | 835.5           | 0.4%         | 3.7%                                                                                                                                                                                                                                                                                                                                                                                                                                                                                                                                                                                                                                                                                                                                                                                                                                                                                                                                                                                                                                                                                                                                                                                                                                                                                                                                                                                                                                                                                                                                                                                                                                                                                                                                                                                                                                                                                                                                                                                                                                                                                                                           |
| Nation (thousands) | 158,133         | 157,830  | 155,206         | 0.2%         | 1.9%                                                                                                                                                                                                                                                                                                                                                                                                                                                                                                                                                                                                                                                                                                                                                                                                                                                                                                                                                                                                                                                                                                                                                                                                                                                                                                                                                                                                                                                                                                                                                                                                                                                                                                                                                                                                                                                                                                                                                                                                                                                                                                                           |