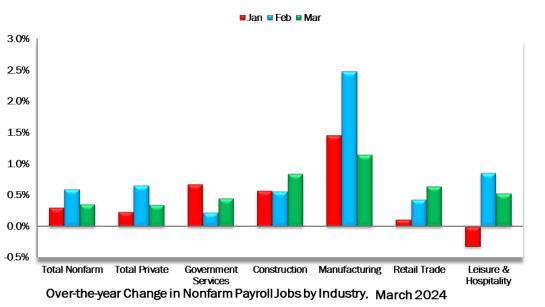

## Idaho Nonfarm Jobs (CES): Statewide Seasonally Adjusted Change by Industry

Hospitality

Over-the-month Change in Nonfarm Payroll Jobs by Industry, March 2024

#### **Statewide Over-the-Year Highlights**

| • | Total Nonfarm              | 3.7% |
|---|----------------------------|------|
| • | Total Private              | 3.5% |
| • | <b>Government Services</b> | 4.5% |
| • | Construction               | 8.1% |
| • | Manufacturing              | 5.9% |
| • | Retail Trade               | 0.6% |
| • | Leisure & Hospitality      | 3.0% |