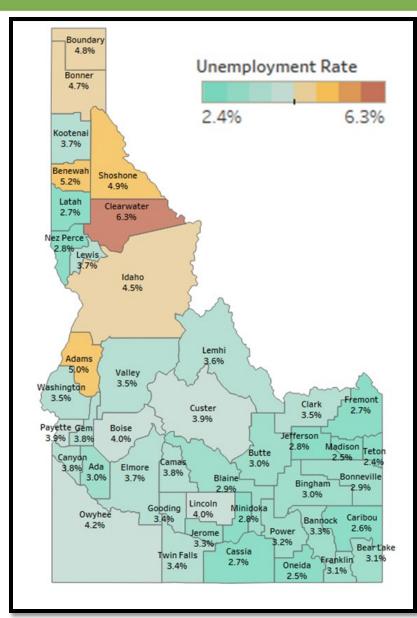

## Idaho Unemployment Rate: Counties

#### **Counties**

- Twenty-five counties experienced unemployment rates above the 3.3% state rate for March.
- Nineteen counties were at or below the 3.3% state rate.
- 3 counties with unemployment above 5% were:
  - Clearwater 6.3%
  - Benewah 5.2%
  - Adams 5%
- Teton county had the lowest unemployment rate at 2.4%.