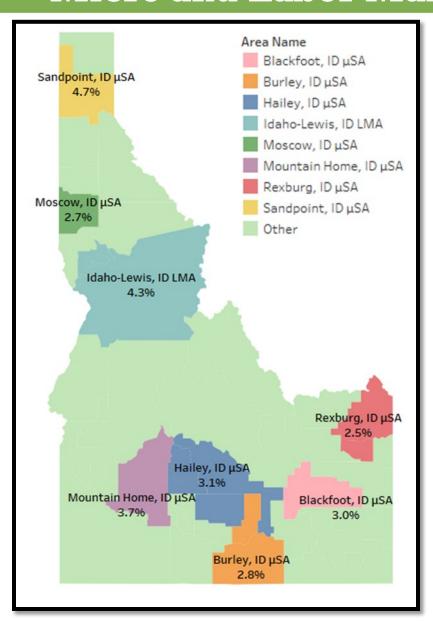

## Idaho Unemployment Rate: Micro and Labor Market Areas

#### **Micro and Labor Market Areas**

- Three of Idaho's smaller labor market areas experienced an unemployment rate greater than the state's 3.3% in March:
  - Sandpoint 4.7%
  - Idaho-Lewis LMA 4.3%
  - Mountain Home 3.7%
- Rexburg MicSA had the lowest rate at 2.5% in March 2024.